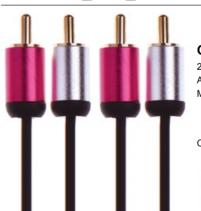

#### CP01-05-015

3 RCA PLUG TO 3 RCA PLUG AV CABLE METAL PLUG

- 3 RCA PLUG TO 3 RCA PLUG
- 24K GOLD PLATED CONNECTOR
- PERFECT FOR HDTVS,DVD PLAYER, AV RECEIVER

#### CP01-05-019

3 RCA PLUG TO 3 RCA PLUG AV CABLE METAL PLUG

- 3 RCA PLUG TO 3 RCA PLUG
- 24K GOLD PLATED CONNECTOR
- PERFECT FOR HDTVS,DVD PLAYER, AV RECEIVER

**COLORS** 