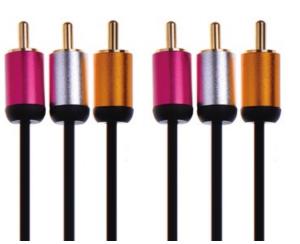

#### CP01-05-015

3 RCA PLUG TO 3 RCA PLUG AV CABLE METAL PLUG

- 3 RCA PLUG TO 3 RCA PLUG
- 24K GOLD PLATED CONNECTOR
- PERFECT FOR HDTVS,DVD PLAYER, AV RECEIVER

#### CP01-05-019

3 RCA PLUG TO 3 RCA PLUG AV CABLE METAL PLUG

- 3 RCA PLUG TO 3 RCA PLUG
- 24K GOLD PLATED CONNECTOR
- PERFECT FOR HDTVS,DVD PLAYER, AV RECEIVER

**COLORS** 