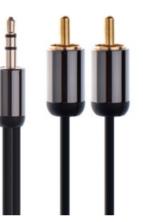

#### CP01-05-014

2 RCA PLUG TO 2 RCA PLUG AUDIO CABLE METAL PLUG

- 2 RCA PLUG TO 2 RCA PLUG
- 24K GOLD PLATED CONNECTOR
- PERFECT FOR HOME THEATER, SET-TOP BOX,LCD AND PROJECTOR