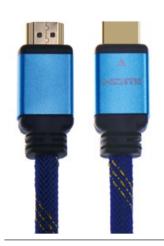

#### CP02-01-001

HDMI PLUG TO HDMI PLUG, ROUND CABLE METAL PLUG

COLORS

- 3D READY
- HDMI ETHERNET CHANNEL
- AUDIO RETURN CHANNEL
- 4KX2K VIDEO SUPPORT
- DUAL-STREAM 1080P
- PERFECT FOR HDTV,GAMING,

BLU-RAY PLAYER

#### CP02-04-001

HDMI PLUG TO HDMI PLUG, ROUND CABLE METAL PLUG

- 3D READY
- HDMI ETHERNET CHANNEL
- AUDIO RETURN CHANNEL 4KX2K VIDEO SUPPORT
- DUAL-STREAM 1080P
- PERFECT FOR HDTV,GAMING,BLU-RAY PLAYER

#### CP02-04-003

HDMI PLUG TO HDMI PLUG, ROUND CABLE METAL PLUG

- 3D READY
- HDMI ETHERNET CHANNEL
- AUDIO RETURN CHANNEL 4KX2K VIDEO SUPPORT
- DUAL-STREAM 1080P
- PERFECT FOR HDTV,GAMING,

BLU-RAY PLAYER