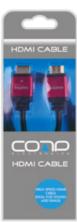

#### CP02-04-001

HDMI PLUG TO HDMI PLUG, ROUND CABLE METAL PLUG

- 3D READY
- HDMI ETHERNET CHANNEL
- AUDIO RETURN CHANNEL 4KX2K VIDEO SUPPORT
- DUAL-STREAM 1080P
- PERFECT FOR HDTV,GAMING,BLU-RAY PLAYER

#### CP02-04-003

HDMI PLUG TO HDMI PLUG, ROUND CABLE METAL PLUG

- 3D READY
- HDMI ETHERNET CHANNEL
- AUDIO RETURN CHANNEL 4KX2K VIDEO SUPPORT
- DUAL-STREAM 1080P
- PERFECT FOR HDTV,GAMING,

BLU-RAY PLAYER