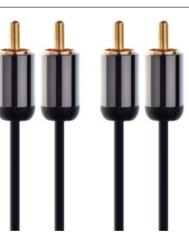

#### CP01-05-018

2 RCA PLUG TO 2 RCA PLUG AUDIO CABLE METAL PLUG

COLORS

- 2 RCA PLUG TO 2 RCA PLUG
- 24K GOLD PLATED CONNECTOR
- PERFECT FOR HOME THEATER, SET-TOP BOX,LCD AND PROJECTOR

#### CP01-05-019

3 RCA PLUG TO 3 RCA PLUG AV CABLE METAL PLUG

- 3 RCA PLUG TO 3 RCA PLUG
- 24K GOLD PLATED CONNECTOR
- PERFECT FOR HDTVS,DVD PLAYER, AV RECEIVER

**COLORS** 