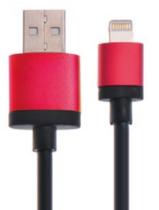

## PREMIUM / COLORFUL METALLIC CABLE

CP01-01-065

USB AM TO LIGHTNING 8P CABLE, METAL PLUG

- LIGHTNING 8P TO USB AM CABLE
- NICKEL PLATED CONNECTOR
- SYNC DATA AND CHARGING

CP01-01-066

USB AM TO MICRO 5P CABLE, METAL PLUG

#### CP01-01-038

COLORS

USB AM TO LIGHTNING 8P CABLE,METAL PLUG

- LIGHTNING 8P TO USB AM CABLE NICKEL PLATED CONNECTOR
- SYNC DATA AND CHARGING