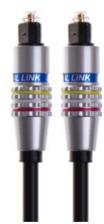

#### CP19-01-020

AUDIO OPTICAL FIBER CABLE METAL PLUG

- TOSLINK PLUG TO TOSLINK PLUG
- GOLD PLATED CONNECTOR
- PERFECT FOR MD,DVD,CD AND PC SOUND CARDS

#### CP19-01-013

AUDIO OPTICAL FIBER CABLE METAL PLUG

- TOSLINK PLUG TO TOSLINK PLUG
- PERFECT FOR MD,DVD,CD AND PC SOUND CARDS