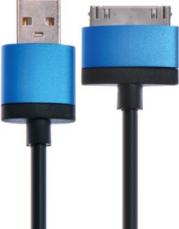

### CP01-01-041

USB AM TO iPHONE 30P CABLE, METAL PLUG

SYNC DATA AND CHARGING

- IPHONE 30P TO USB AM CABLE NICKEL PLATED CONNECTOR