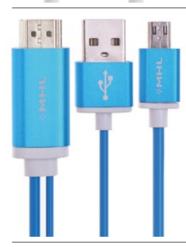

#### CP01-02-005

HDMI Plug TO USB AM AND MI-CRO 11P MHL CABLE METAL PLUG

- MHL TO HDMI CABLE MOBILE TO TV CONNECTER CABLE
- FOR SAMSUNG GALAXY S5/S4/ S3/S2 ETC