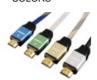

#### CP02-01-001

HDMI PLUG TO HDMI PLUG, ROUND CABLE METAL PLUG

COLORS

- 3D READY
- HDMI ETHERNET CHANNEL
- AUDIO RETURN CHANNEL
- 4KX2K VIDEO SUPPORT
- DUAL-STREAM 1080P
- PERFECT FOR HDTV,GAMING,

BLU-RAY PLAYER