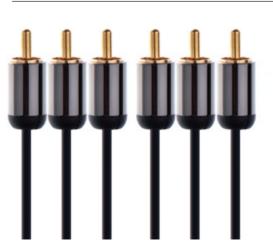

#### CP01-05-015

3 RCA PLUG TO 3 RCA PLUG AV CABLE METAL PLUG

- 3 RCA PLUG TO 3 RCA PLUG
- 24K GOLD PLATED CONNECTOR
- PERFECT FOR HDTVS,DVD PLAYER, AV RECEIVER

#### CP01-05-019

3 RCA PLUG TO 3 RCA PLUG AV CABLE METAL PLUG

- 3 RCA PLUG TO 3 RCA PLUG
- 24K GOLD PLATED CONNECTOR
- PERFECT FOR HDTVS,DVD PLAYER, AV RECEIVER

**COLORS** 