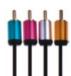

#### CP01-05-014

2 RCA PLUG TO 2 RCA PLUG AUDIO CABLE METAL PLUG

- 2 RCA PLUG TO 2 RCA PLUG
- 24K GOLD PLATED CONNECTOR
- PERFECT FOR HOME THEATER, SET-TOP BOX,LCD AND PROJECTOR

#### CP01-05-018

2 RCA PLUG TO 2 RCA PLUG AUDIO CABLE METAL PLUG

COLORS

- 2 RCA PLUG TO 2 RCA PLUG
- 24K GOLD PLATED CONNECTOR
- PERFECT FOR HOME THEATER, SET-TOP BOX,LCD AND PROJECTOR