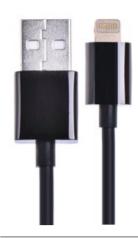

## PREMIUM / COLORFUL METALLIC CABLE

CP01-01-065

USB AM TO LIGHTNING 8P CABLE, METAL PLUG

- LIGHTNING 8P TO USB AM CABLE
- NICKEL PLATED CONNECTOR
- SYNC DATA AND CHARGING

CP01-01-066

USB AM TO MICRO 5P CABLE, METAL PLUG

#### CP01-01-038

COLORS

USB AM TO LIGHTNING 8P CABLE,METAL PLUG

- LIGHTNING 8P TO USB AM CABLE NICKEL PLATED CONNECTOR
- SYNC DATA AND CHARGING