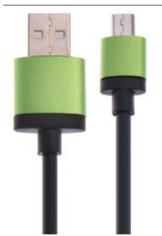

- MICRO USB 5P TO USB AM CABLE
- NICKEL PLATED CONNECTOR SYNC DATA AND CHARGING

#### CP01-01-040

USB AM TO MICRO 5P CABLE,METAL PLUG

COLORS

- MICRO USB 5P TO USB AM CABLE
- NICKEL PLATED CONNECTOR SYNC DATA AND CHARGING